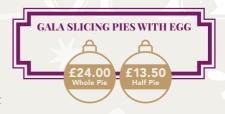

### **MEDIUM 3 PORK** PIE SELECTION BOX

1lb Traditional Homemade Pork Pie

1lb Hunters Pork Pie With Chicken & Turkey Breast, topped with Sage & Onion Stuffing 1lb Pork Pie topped with Caramelised Onion & Stilton

### THE ULTIMATE **5 PORK PIE SELECTION BOX**

2 x 1lb Traditional Homemade Pork Pies

1 x 1lb Hunters Pork Pie, with Chicken & Turkey Breast, topped with Sage & Onion Stuffina

1 x 1lb Pork Pie topped with Caramelised Onion & Stilton

1 x 1lb Pork Pie topped with Cheddar & Yorkshire Chutney