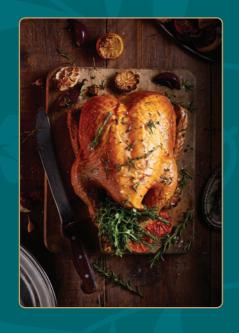

### TRADITIONAL WHOLE TURKEY HAMPER (SIZE 2)

Size 2, 10-11lb Fields Whole Turkey

2lb Gammon / Ham Joint

2lb Best Roasting Beef Joint

2lb Crackling Pork Loin Joint

1lb Short Back Bacon

1lb Streaky Bacon

1lb Country Chipolatas

1lb Country Sausage Sage & Onion Stuffing

6 Pigs in Blankets

1 x 1lb Pork Pie

1 x 1lb Hunters Pie

1 x Goose/Duck Fat

### TRADITIONAL WHOLE TURKEY HAMPER (SIZE 3)

Size 3, 12-13lb Fields Whole Turkey

3lb Gammon / Ham joint

2lb Best Roasting Beef Joint

2lb Crackling Pork Loin Joint

1lb Short Back Bacon

1lb Streaky Bacon

1lb Country Chipolatas