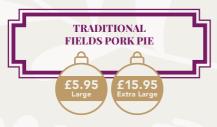

### **MEDIUM 3 PORK** PIE SELECTION BOX

1lb Traditional Homemade Pork Pie

1lb Hunters Pork Pie With Chicken & Turkey Breast, topped with Sage & Onion Stuffing 1lb Pork Pie topped with Caramelised Onion & Stilton

### THE ULTIMATE **5 PORK PIE SELECTION BOX**

2 x 1lb Traditional Homemade Pork Pies

1 x 1lb Hunters Pork Pie, with Chicken & Turkey Breast, topped with Sage & Onion Stuffina

1 x 1lb Pork Pie topped with Caramelised Onion & Stilton

1 x 1lb Pork Pie topped with Cheddar & Yorkshire Chutney